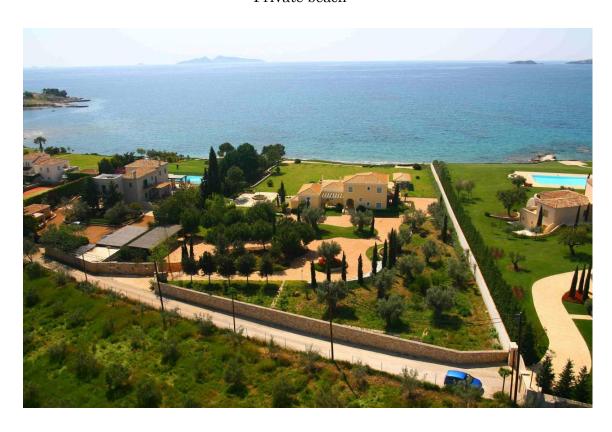

The distinctive seafront villa is located at a quiet spot in Petrothalassa, between Ermioni and the resort of Porto Heli (only 10-minutes' drive from Porto Heli). The villa is on a plot of 8,000 sqm and is spread over several levels, for a total of about 500 sqm. In front of it, is a large, unique sandy and pebble beach shared by five other prestigious neighboring properties, and at the same time it creates a feeling of autonomy. The surrounding environment at the entrance of the villa is majestic. This elegant residence is a harmonic combination of a luxurious property with a family house in a wonderful landscape that captivates all senses.

# Outdoors

Large garden

Oversized swimming pool (can be filled in with sea water or fresh water depending on guests' preferences)

Various sitting and dining areas

Direct access to a long beautiful beach

Independent staff quarters (used by the villa staff)

# **Features**

Swimming pool: 14x5 m (sea water)
Air-condition everywhere
Wi-Fi
Satellite
Garage for 4 cars
Barbecue
Private beach