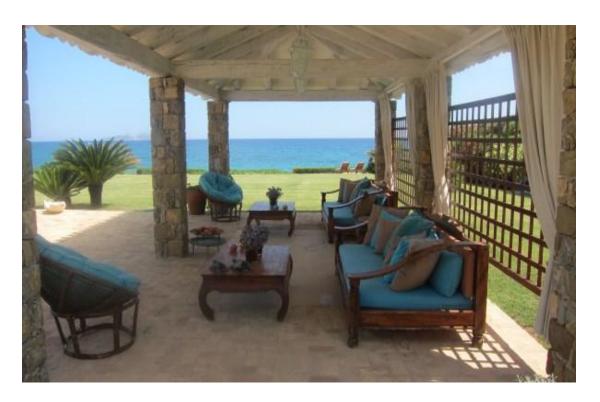

# Outdoors

Large garden

Oversized swimming pool (can be filled in with sea water or fresh water depending on guests' preferences)

Various sitting and dining areas

Direct access to a long beautiful beach

Independent staff quarters (used by the villa staff)