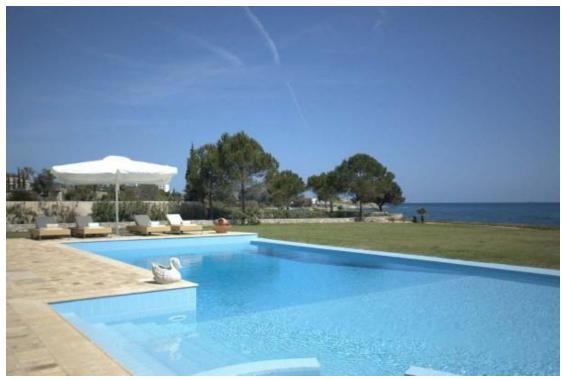

# Outdoors

Large garden

Oversized swimming pool (can be filled in with sea water or fresh water depending on guests' preferences)

Various sitting and dining areas

Direct access to a long beautiful beach

Independent staff quarters (used by the villa staff)

# **Features**

Swimming pool: 14x5 m (sea water)
Air-condition everywhere
Wi-Fi
Satellite
Garage for 4 cars
Barbecue
Private beach