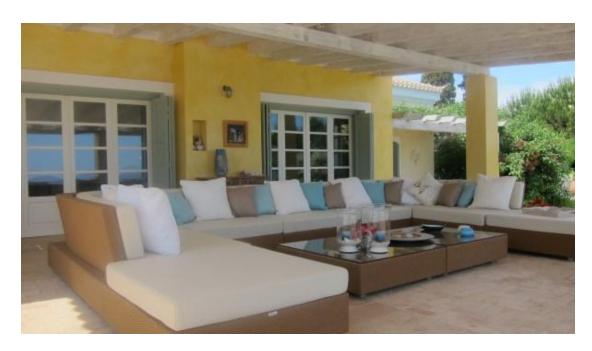

# Outdoors

Large garden

Oversized swimming pool (can be filled in with sea water or fresh water depending on guests' preferences)

Various sitting and dining areas

Direct access to a long beautiful beach

Independent staff quarters (used by the villa staff)