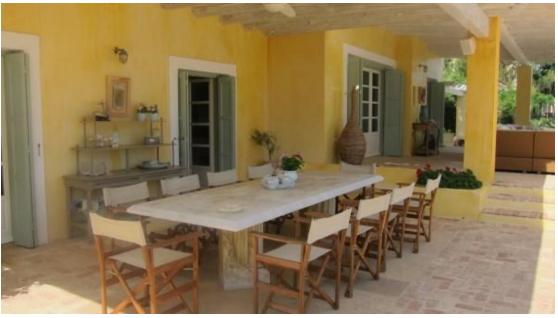

# Outdoors

Large garden

Oversized swimming pool (can be filled in with sea water or fresh water depending on guests' preferences)

Various sitting and dining areas

Direct access to a long beautiful beach

Independent staff quarters (used by the villa staff)