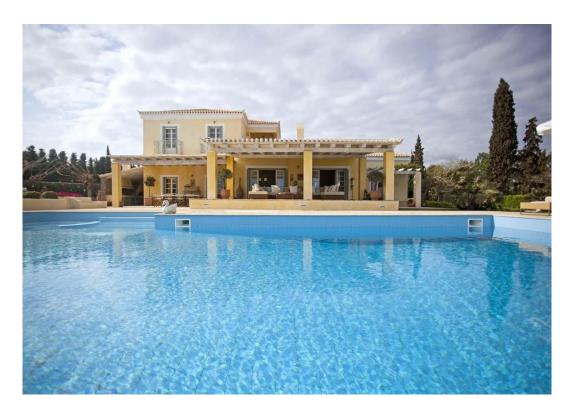

The distinctive seafront villa is located at a quiet spot in Petrothalassa, between Ermioni and the resort of Porto Heli (only 10-minutes' drive from Porto Heli). The villa is on a plot of 8,000 sqm and is spread over several levels, for a total of about 500 sqm. In front of it, is a large, unique sandy and pebble beach shared by five other prestigious neighboring properties, and at the same time it creates a feeling of autonomy. The surrounding environment at the entrance of the villa is majestic. This elegant residence is a harmonic combination of a luxurious property with a family house in a wonderful landscape that captivates all senses.

# Outdoors

Large garden

Oversized swimming pool (can be filled in with sea water or fresh water depending on guests' preferences)

Various sitting and dining areas

Direct access to a long beautiful beach

Independent staff quarters (used by the villa staff)

# **Features**

Swimming pool: 14x5 m (sea water)
Air-condition everywhere
Wi-Fi
Satellite
Garage for 4 cars
Barbecue
Private beach