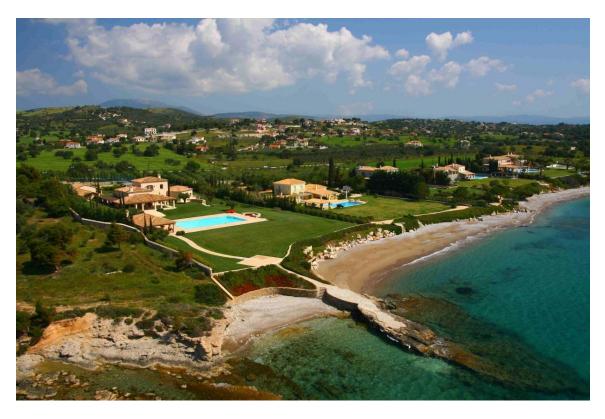

The distinctive seafront villa is located at a quiet spot in Petrothalassa, between Ermioni and the resort of Porto Heli (only 10-minutes' drive from Porto Heli). The villa is on a plot of 8,000 sqm and is spread over several levels, for a total of about 500 sqm. In front of it, is a large, unique sandy and pebble beach shared by five other prestigious neighboring properties, and at the same time it creates a feeling of autonomy. The surrounding environment at the entrance of the villa is majestic. This elegant residence is a harmonic combination of a luxurious property with a family house in a wonderful landscape that captivates all senses.

# Outdoors

Large garden

Oversized swimming pool (can be filled in with sea water or fresh water depending on guests' preferences)

Various sitting and dining areas

Direct access to a long beautiful beach

Independent staff quarters (used by the villa staff)

# **Features**

Swimming pool: 14x5 m (sea water)
Air-condition everywhere
Wi-Fi
Satellite
Garage for 4 cars
Barbecue
Private beach