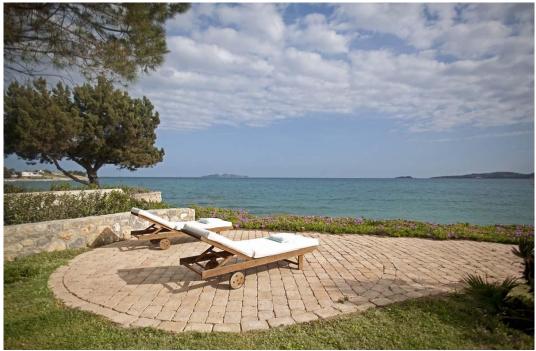

The distinctive seafront villa is located at a quiet spot in Petrothalassa, between Ermioni and the resort of Porto Heli (only 10-minutes' drive from Porto Heli). The villa is on a plot of 8,000 sqm and is spread over several levels, for a total of about 500 sqm. In front of it, is a large, unique sandy and pebble beach shared by five other prestigious neighboring properties, and at the same time it creates a feeling of autonomy. The surrounding environment at the entrance of the villa is majestic. This elegant residence is a harmonic combination of a luxurious property with a family house in a wonderful landscape that captivates all senses.

# Outdoors

Large garden

Oversized swimming pool (can be filled in with sea water or fresh water depending on guests' preferences)

Various sitting and dining areas

Direct access to a long beautiful beach

Independent staff quarters (used by the villa staff)