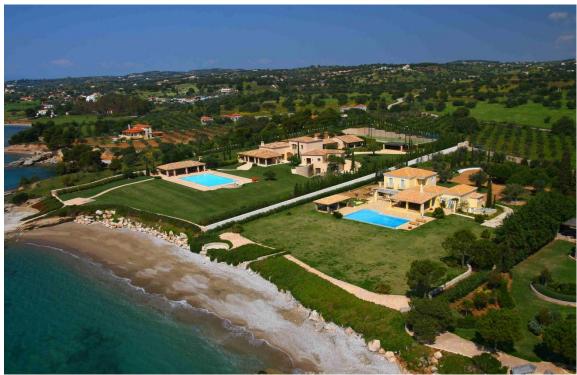

The distinctive seafront villa is located at a quiet spot in Petrothalassa, between Ermioni and the resort of Porto Heli (only 10-minutes' drive from Porto Heli). The villa is on a plot of 8,000 sqm and is spread over several levels, for a total of about 500 sqm. In front of it, is a large, unique sandy and pebble beach shared by five other prestigious neighboring properties, and at the same time it creates a feeling of autonomy. The surrounding environment at the entrance of the villa is majestic. This elegant residence is a harmonic combination of a luxurious property with a family house in a wonderful landscape that captivates all senses.

# Outdoors

Large garden

Oversized swimming pool (can be filled in with sea water or fresh water depending on guests' preferences)

Various sitting and dining areas

Direct access to a long beautiful beach

Independent staff quarters (used by the villa staff)

# **Features**

Swimming pool: 14x5 m (sea water)
Air-condition everywhere
Wi-Fi
Satellite
Garage for 4 cars
Barbecue
Private beach